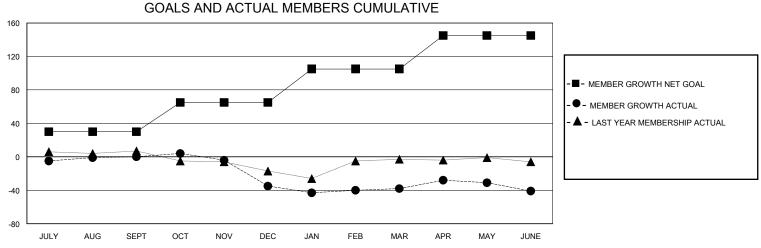

## District 34 A

Results as of: 6/30/2020

| GMT:          |               |             | GMT CA        |                       |                        |                         |                                                    |  |  |
|---------------|---------------|-------------|---------------|-----------------------|------------------------|-------------------------|----------------------------------------------------|--|--|
|               | Club          | os          |               | Members               |                        |                         |                                                    |  |  |
|               | RESULTS FOR   | R 2019-2020 |               | RESULTS FOR 2019-2020 |                        |                         |                                                    |  |  |
| QUARTER       | NEW CLUB GOAL | NEW CLUBS   | DROPPED CLUBS | QUARTER MEM           | BER GROWTH NET<br>GOAL | MEMBER GROWTH<br>ACTUAL | DROPPED<br>MEMBERS ACTUAL<br>(including transfers) |  |  |
| JULY/AUG/SEPT | 0             | 0           | 0             | JULY/AUG/SEPT         | 30                     | 25                      | 25                                                 |  |  |
| OCT/NOV/DEC   | 1             | 0           | 0             | OCT/NOV/DEC           | 35                     | 18                      | 53                                                 |  |  |
| JAN/FEB/MAR   | 0             | 0           | 0             | JAN/FEB/MAR           | 40                     | 34                      | 35                                                 |  |  |
| APR/MAY/JUNE  | 1             | 0           | 2             | APR/MAY/JUNE          | 40                     | 16                      | 17                                                 |  |  |